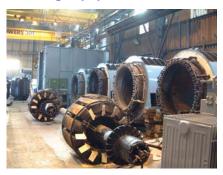

#### Rotating Equipment

Our rotating equipment includes induction motors up to 5000KW, DC motors, gearboxes, inverters, thyristor drives and other associated equipment.

All our equipment is offered fully overhauled in accordance with ISO9001 2008 with O&M Manuals and general arrangement drawings. We can also offer installation of all our equipment and complete system project engineering.